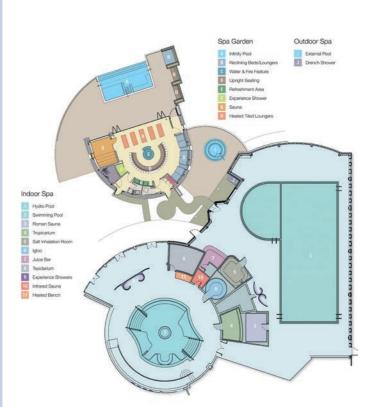

whisper zones' where we may politely ask you to keep your voice to a whisper.

#### **MEDICAL QUESTIONS**

Regular spa use can be extremely beneficial to your health but it is important that you highlight any health conditions, allergies, medication or injuries that may affect your choice of spa treatment or exercise options when making your reservation. You will be asked on arrival to complete a questionnaire on your health and lifestyle so that we can give you the best and safest possible experience, in some instances a phone consultation will take place to discuss adaptations needed for treatments in regards to specific illnesses.

#### **OPENING HOURS**

MONDAY TO SUNDAY ~ 7.00 am - 10.00pm

We reserve the right to withdraw from use, any facility for essential maintenance at any time







#### HURWORTH-ON-TEES DARLINGTON COUNTY DURHAM DL2 2DU

Spa Reservations: +44 (0)1325 729999 e: spa@rockliffehall.com

www.rockliffehall.com