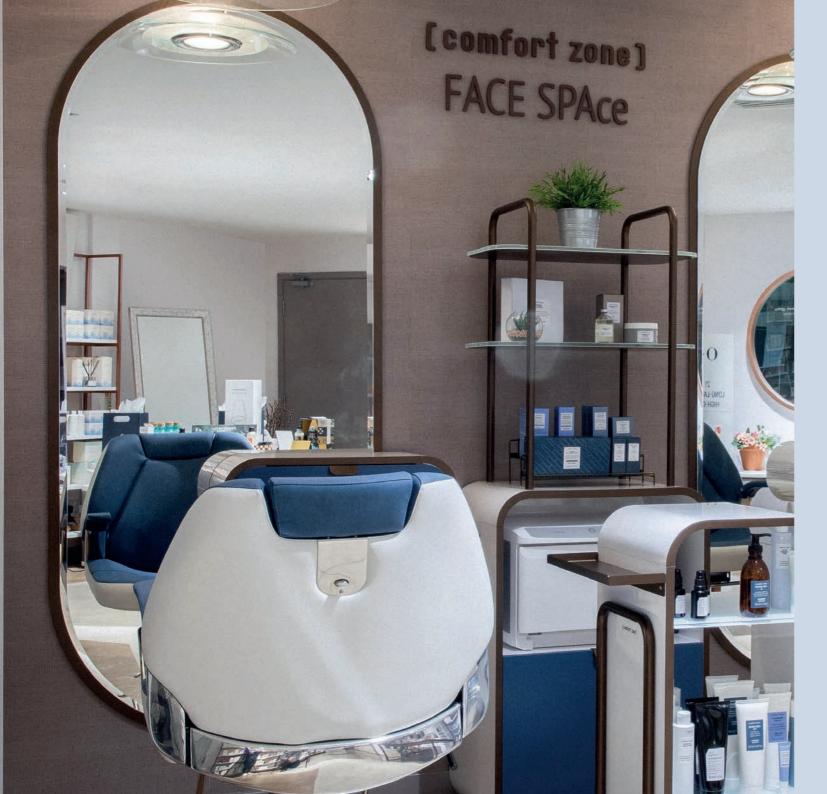

Combining cutting-edge skincare technology with the luxury, the FACE SPAce experience is designed for visitors seeking a modern take on the spa break, moving outside of the traditional treatment room and placing socialising at its core.

# Introducing... [comfort zone] FACE SPAce

60 minutes ~ £105

Choose from five unique, results-driven face treatments designed to treat a range of skin concerns and enjoy an educational and interactive treatment experience like no other within our Spa Boutique.

| PUMP<br>UP                                                                                                                                                                                             | CALM & SOOTHE                                                                                                                  | ULTRA<br>GLOW                                                                                          | DETOX & TONE                                                                                                                                                  | ICE<br>SPLASH                                                                                                                                                              |
|--------------------------------------------------------------------------------------------------------------------------------------------------------------------------------------------------------|--------------------------------------------------------------------------------------------------------------------------------|--------------------------------------------------------------------------------------------------------|---------------------------------------------------------------------------------------------------------------------------------------------------------------|----------------------------------------------------------------------------------------------------------------------------------------------------------------------------|
| The ultimate anti-ageing facial that improves the appearance of lines and wrinkles, increases skin plumpness, reduces tired puffy eyes, and delivers instant visible lifting to the face and eye area. | A skin restoring, soothing facial, that improves skin strength and delivers instant visible lifting to the face and neck area. | A facial that delivers instant radiance and glow, improving the smoothness of the skin and delivering. | A detoxifying, exfoliating and skin smoothing facial, that will provide improved skin vitality and deliver instant visible lifting to the face and neck area. | A thirst quenching, hydrating facial that provides instant skin plumpness & glow, reduces tired puffy eyes, and delivers instant visible lifting to the face and eye area. |
|                                                                                                                                                                                                        |                                                                                                                                |                                                                                                        |                                                                                                                                                               |                                                                                                                                                                            |