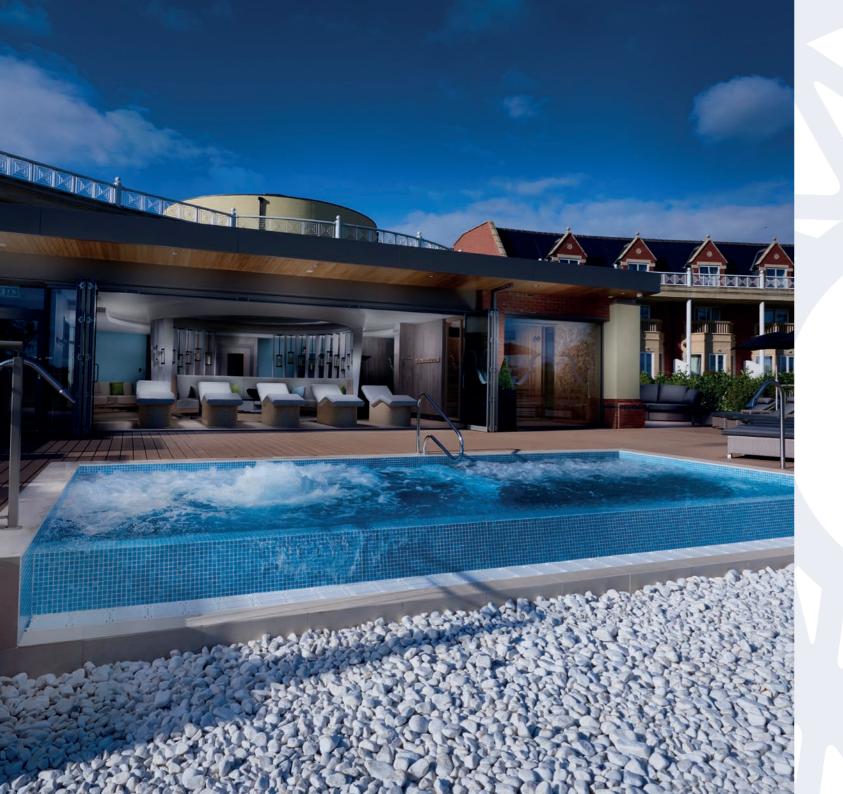

Treatment Menu 2025

Welcome to the Spa at Rockliffe Hall.

Our treatment menu beautifully combines exquisite holistic spa rituals with results driven treatments for the perfect blend of healing and balance.

## Spa Guidance

#### WHAT TO BRING

Always bring a swimming costume or even two if you would like a dry one to change into. We have plenty of towels and will provide a robe for every spa day and recommend keeping it dry if you are dining in it. If you are staying in the hotel you may like to come down in your robe ready to spa. Don't forget we also have an excellent gym and studio programme if you wish to bring along your trainers.