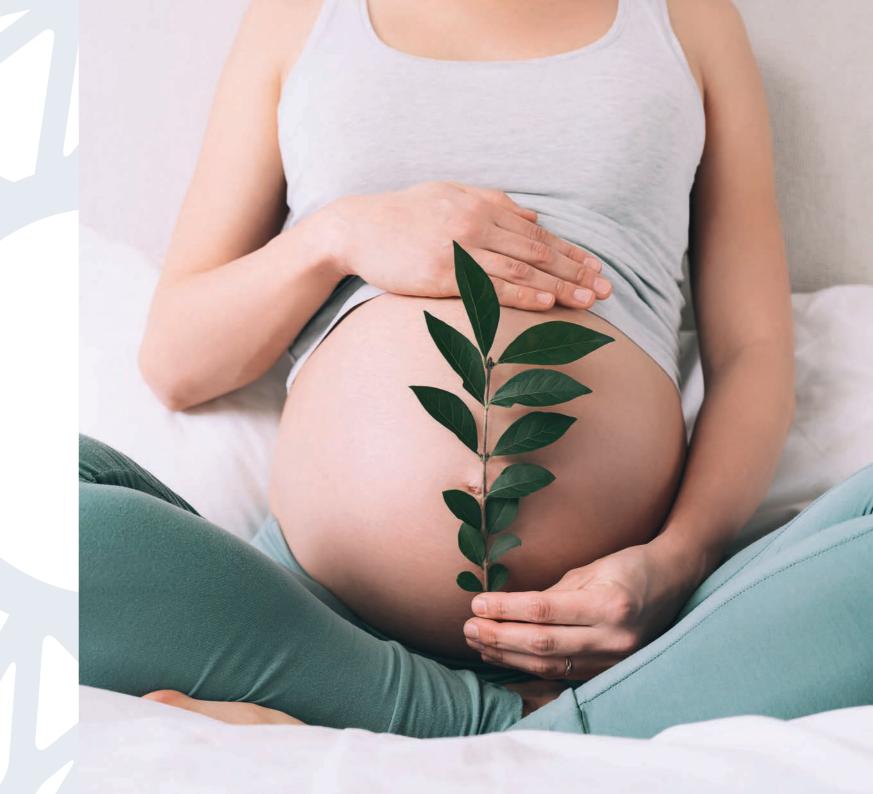

# Pregnancy Spa Treatments

#### 'NEW LIFE' MASSAGE

60 minutes ~ £105

Prepare your mind and body for this very special time. With its gentle and delicate ingredients, this treatment has a draining effect and relieves joint tension by reducing swelling and heaviness. This treatment is safe for clients who are 12 weeks pregnant or more to maintain the skin tone and elasticity whilst deeply relaxing muscles and the lower back area. Enjoy an overall sense of wellbeing and relaxation during this time of transformation.

#### 'NEW LIFE' TOP TO TOE RITUAL

90 minutes ~ £157.50

A mum-to-be maternity treatment that incorporates our new life maternity massage for expert relief of pregnancy related tensions, followed by a relaxing facial. A treatment expertly performed by our specially trained therapists that will leave you floating on air!

#### **PREGNANCY**

We have specially designed treatments for expectant mothers and nursing mothers for this special time. Please note that some of our Spa experiences may be unsuitable during pregnancy and we only offer facial services during the first trimester.